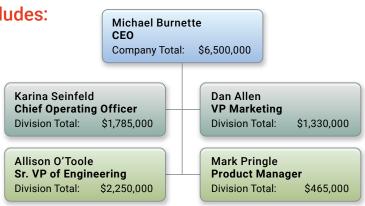

OrgChart Now Users

- Extensive calculation options for summaries, headcount, span of control and more
- Import of any ADP, Workday, Bamboo HR, People HR, etc., data available in OrgChart Now
- Interactive PDF and PowerPoint wizards for publishing organization charts

Your company has a very significant investment in workforce data. Getting useful information from all that employee data can be very challenging. OrgChart Platinum Analytics gives you a new, powerful, visual way to digest workforce information.