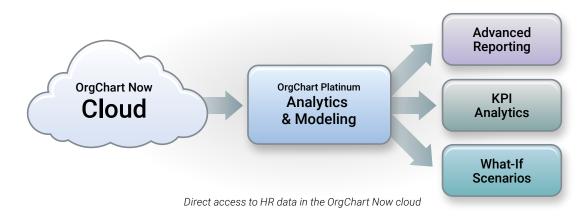

# Add powerful workforce planning capability to your cloud-based organization charting

You already know that OrgChart Now (OCN) gives data-rich organization charts distributed in the cloud. Now OrgChart Platinum Analytics module accesses the cloud to perform analysis, planning scenarios and detailed reporting. OrgChart Platinum Analytics extends the features of OrgChart Now.

The OrgChart Platinum Analytics module gives you the capability to open charts stored in the OCN cloud environment.

## **OrgChart Platinum Analytics module includes:**

- "What-if" modeling of the organization
- Ability to compare and evaluate the most efficient organizational scenarios
- Rapid report writer for calculation, sorting and grouping of workforce data

Data-rich reporting and "what-if" organization modeling.